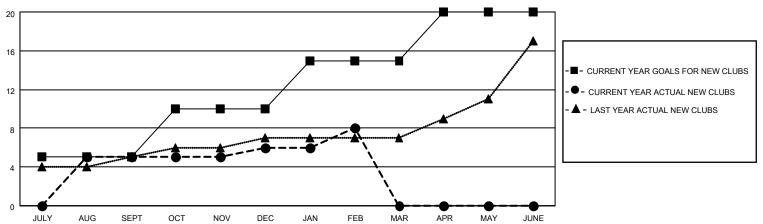

## GOALS AND ACTUAL NEW CLUBS CUMULATIVE

| DROPPED CLUBS: 8 |     | 99 CLUBS OF 158 ADDED 1 OR<br>MORE NEW MEMBERS | GENDER DISTRIBUTION                   |                                  |  |
|------------------|-----|------------------------------------------------|---------------------------------------|----------------------------------|--|
|                  |     |                                                | MALE<br>FEMALE                        | 3,504 (74.35%)<br>1,207 (25.61%) |  |
| DROPPED MEMBERS  |     |                                                | NON BINARY<br>PREFER NOT TO ANSWER    | 1 (0.02%)<br>1 (0.02%)           |  |
| DECEASED         | 16  |                                                | THE EKINOT TO ANOWER                  | 1 (0.0270)                       |  |
| CLUB CANCELLED   | 158 | CLICK HERE FOR CUMULATIVE                      | TOTAL FAMILY UNIT MEMBERS             | 2,285                            |  |
| OTHER            | 223 | MEMBERSHIP DATA                                |                                       |                                  |  |
| TOTAL            | 397 |                                                | FAMILY MEMBERS PAYING HALF DUES 1,273 |                                  |  |
|                  |     |                                                |                                       |                                  |  |