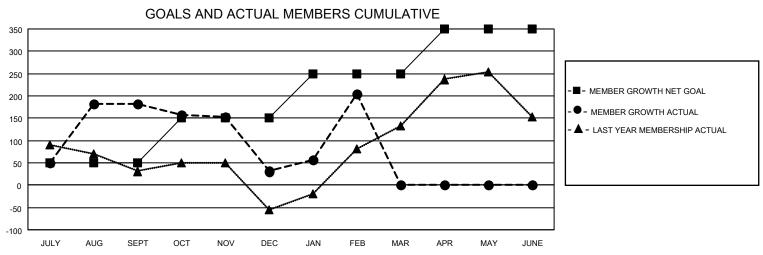

## GOALS AND ACTUAL NEW CLUBS CUMULATIVE

| DROPPED CLUBS: 8 |     | 99 CLUBS OF 158 ADDED 1 OR<br>MORE NEW MEMBERS | GENDER DISTRIBUTION                   |                                  |  |
|------------------|-----|------------------------------------------------|---------------------------------------|----------------------------------|--|
|                  |     |                                                | MALE<br>FEMALE                        | 3,504 (74.35%)<br>1,207 (25.61%) |  |
| DROPPED MEMBERS  |     |                                                | NON BINARY<br>PREFER NOT TO ANSWER    | 1 (0.02%)<br>1 (0.02%)           |  |
| DECEASED         | 16  |                                                | THE EKINOT TO ANOWER                  | 1 (0.0270)                       |  |
| CLUB CANCELLED   | 158 | CLICK HERE FOR CUMULATIVE                      | TOTAL FAMILY UNIT MEMBERS             | 2,285                            |  |
| OTHER            | 223 | MEMBERSHIP DATA                                |                                       |                                  |  |
| TOTAL            | 397 |                                                | FAMILY MEMBERS PAYING HALF DUES 1,273 |                                  |  |
|                  |     |                                                |                                       |                                  |  |